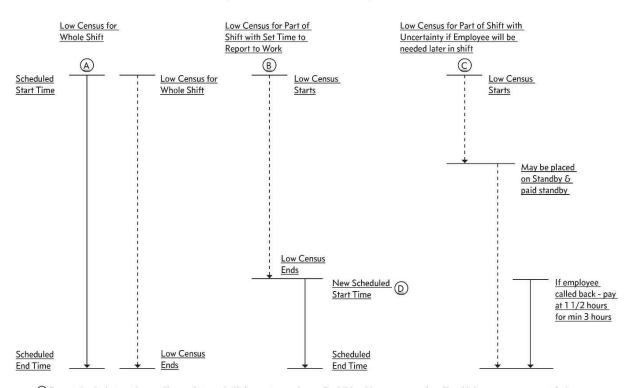

# 7.1.2 Voluntary Low Census

When employees are called at home prior to a shift for voluntary low census it will be made clear that staying home on low census is voluntary. When volunteers are sought the following guidelines will be followed:

Guidelines for Implementing Voluntary Low Census. Examples of Voluntary Low Census:

A. Voluntary Low Census is given for the entire shift (applies to regularly scheduled shifts).

B. Voluntary Low Census is given for part of the shift with the understanding that the employee will report to work at the designated time (Example: 12 hr night shift, Voluntary Low Census given from 7 pm to 11 pm, then employee reports to work at 11 pm for the last 8 hours for the shift.)

C. Voluntary Low Census is given for part or all of the shift and stand-by may be given for part or all of the shift as approved by the manager or designee (for example for a 12-hour shift employee is Voluntary Low Census for the first 4 hrs and may be offered voluntary low census for the next four or eight hours or placed on stand by and receive stand-by pay for the last 4 or 8 hrs at the discretion of the manager). The employee has the ability to voluntarily accept or decline the request for low census standby. If the employee declines the stand-by or the alternative start time, they may be requested to work the designated hours and the opportunity for standby status could be given to someone else. If the employee accepts stand-by and is called in the time worked is paid at time and one-half for the remainder of the agreed upon standby hours (for example: Employee is on low census standby from 0700-1100. Employee is called in at 0900. Employee is paid standby 0700-0900 and time and one half until 1100 then would revert to regular rate of pay).

Once an employee goes to standby status it is for the home unit only, not for the house. Every effort will be made to notify the employee for the need for low census as early as possible prior to the start of the shift but not later than the one (1) hour prior to the start of their shift (i.e. 6 am for a 7 am start time).